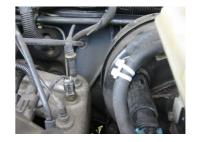

## **BIO-ENERGETIC-LPG-SAVER**

Item. No. 1250

Simply install the BIO-ENERGETIC-LPG-SAVER with a cable tie anywhere on a thin part of LPG line (see pic 1, 2, and 3). You can use it with all kind of burning engines (LPG). Now, you can save LPG and help our environment!