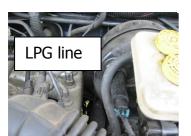

## **BIO-ENERGETIC-LPG-SAVER**

Item. No. 1250

Simply install the BIO-ENERGETIC-LPG-SAVER with a cable tie anywhere on a thin part of LPG line (see pic 1, 2, and 3). You can use it with all kind of burning engines (LPG). Now, you can save LPG and help our environment!