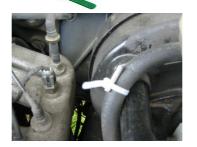

## **BIO-ENERGETIC-LPG-SAVER**

Item. No. 1250

Simply install the BIO-ENERGETIC-LPG-SAVER with a cable tie anywhere on a thin part of LPG line (see pic 1, 2, and 3). You can use it with all kind of burning engines (LPG). Now, you can save LPG and help our environment!